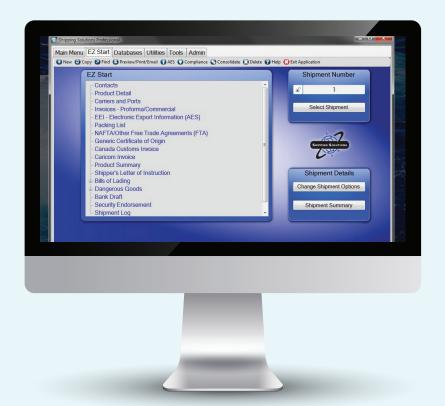

## Try the Simple Way

Instead of manually completing your export documents, discover how much time you can save and how many mistakes you can avoid.

That's where Shipping Solutions export software fits in! Thousands of successful exporters use Shipping Solutions to complete their export forms up to five-times faster than preparing them by hand or by using Excel or Word templates. And the more advanced version of the software— Shipping Solutions Professional—can save even more time by linking to your company's accounting or ERP system and helping ensure compliance with export regulations.

Let us show you how Shipping Solutions software can help your company. Download a free trial version of the software or schedule a free online demonstration of the software today. You'll be glad you did!